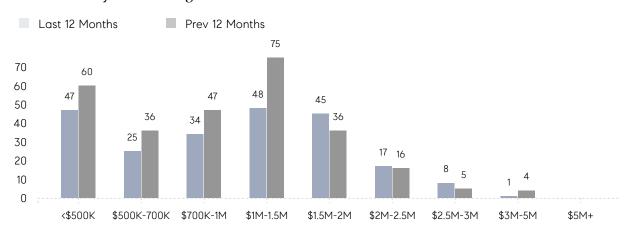

|                | % OF ASKING PRICE  | 106%        | 100%        |          |
|                | AVERAGE SOLD PRICE | \$1,705,857 | \$1,449,696 | 18%      |
|                | # OF CONTRACTS     | 11          | 14          | -21%     |
|                | NEW LISTINGS       | 16          | 24          | -33%     |
| Condo/Co-op/TH | AVERAGE DOM        | 9           | 34          | -74%     |
|                | % OF ASKING PRICE  | 121%        | 100%        |          |
|                | AVERAGE SOLD PRICE | \$905,750   | \$383,000   | 136%     |
|                | # OF CONTRACTS     | 9           | 5           | 80%      |
|                | NEW LISTINGS       | 8           | 10          | -20%     |

# Chatham Township

JUNE 2022

### Monthly Inventory





### Contracts By Price Range



### Listings By Price Range



# COMPASS



Compass makes no representations or warranties, express or implied, with respect to future market conditions or prices of residential product at the time the subject property or any competitive property is complete and ready for occupancy or with respect to any report, study, finding, recommendation or other information provided by Compass herein. Moreover, no warranty, express or implied, is made or should be assumed regarding the accuracy, adequacy, completeness, legality, reliability, merchantability or fitness for a particular purpose of any information, in part or whole, contained herein. All material is presented with the understanding that Compass shall not be deemed to provide legal, accounting or other professional services. This is no