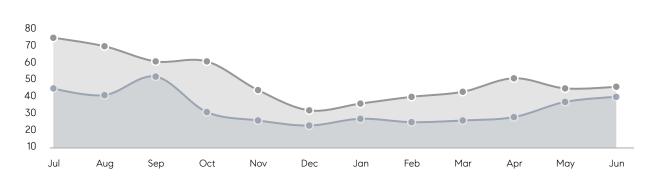

| 31          | -48%     |
|                | % OF ASKING PRICE  | 106%        | 100%        |          |
|                | AVERAGE SOLD PRICE | \$1,705,857 | \$1,449,696 | 18%      |
|                | # OF CONTRACTS     | 11          | 14          | -21%     |
|                | NEW LISTINGS       | 16          | 24          | -33%     |
| Condo/Co-op/TH | AVERAGE DOM        | 9           | 34          | -74%     |
|                | % OF ASKING PRICE  | 121%        | 100%        |          |
|                | AVERAGE SOLD PRICE | \$905,750   | \$383,000   | 136%     |
|                | # OF CONTRACTS     | 9           | 5           | 80%      |
|                | NEW LISTINGS       | 8           | 10          | -20%     |

# Chatham Township

JUNE 2022

### Monthly Inventory





### Contracts By Price Range



### Listings By Price Range



# COMPASS



Compass makes no representations or warranties, express or implied, with respect to future market conditions or prices of residential product at the time the subject property or any competitive property is complete and ready for occupancy or with respect to any report, study, finding, recommendation or other information provided by Compass herein. Moreover, no warranty, express or implied, is made or should be assumed regarding the accuracy, adequacy, completeness, legality, reliability, merchantability or fitness for a particular purpose of any information, in part or whole, contained herein. All material is presented with the understanding that Compass shall not be deemed to provide legal, accounting or other p