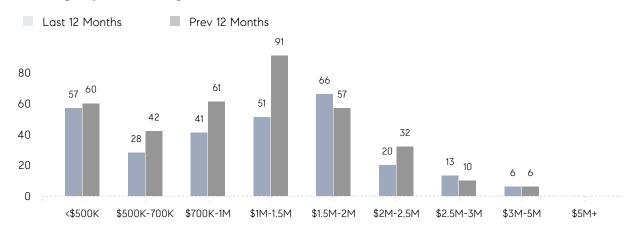

PRICE  | 106%        | 100%        |          |
|                | AVERAGE SOLD PRICE | \$1,705,857 | \$1,449,696 | 18%      |
|                | # OF CONTRACTS     | 11          | 14          | -21%     |
|                | NEW LISTINGS       | 16          | 24          | -33%     |
| Condo/Co-op/TH | AVERAGE DOM        | 9           | 34          | -74%     |
|                | % OF ASKING PRICE  | 121%        | 100%        |          |
|                | AVERAGE SOLD PRICE | \$905,750   | \$383,000   | 136%     |
|                | # OF CONTRACTS     | 9           | 5           | 80%      |
|                | NEW LISTINGS       | 8           | 10          | -20%     |

# Chatham Township

JUNE 2022

### Monthly Inventory





### Contracts By Price Range



### Listings By Price Range



# COMPASS



Compass makes no representations or warranties, express or implied, with respect to future market conditions or prices of residential product at the time the subject property or any competitive property is complete and ready for occupancy or with respect to any report, study, finding, recommendation or other information provided by Compass herein. Moreover, no warranty, express or implied, is made or should be assumed regarding the accuracy, adequacy, completeness, legality, reliability, merchantability or fitness for a particular purpose of any information, in part or whole, contained herein. All material is presented with the understanding that Compass shall not be deemed to provide legal, accounting or other professional services. This is not intended to solicit the purch